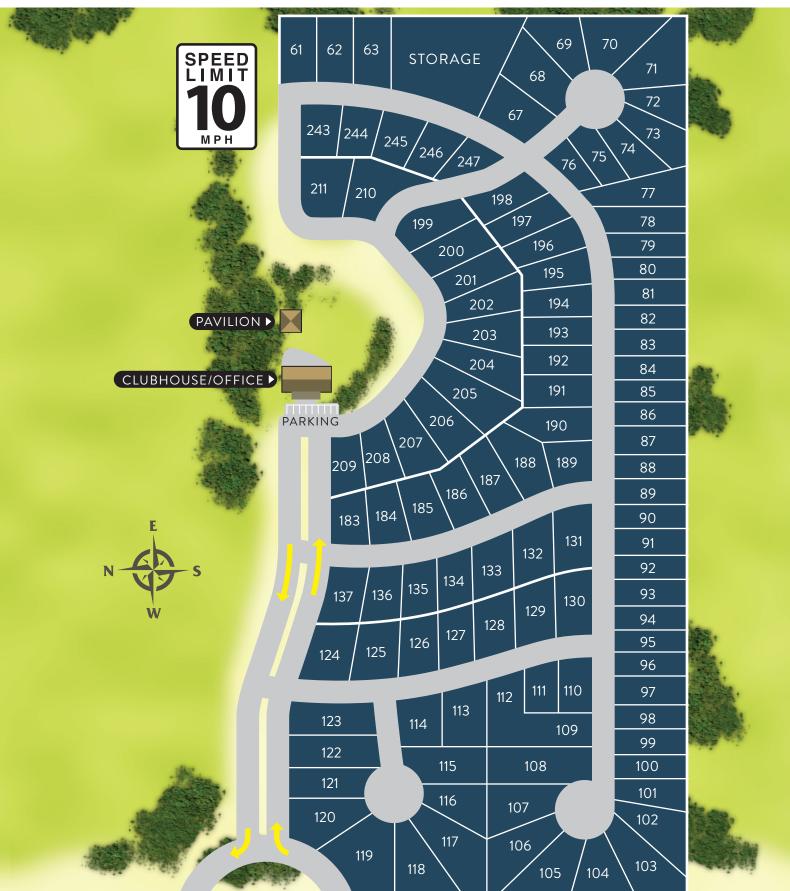

## **COMMUNITY AMENITIES**

- · Spacious clubhouse with full kitchen · Gated community
- · Pavilion area with picnic tables
- · Onsite management office
- · Mature shade trees
- · Storage area